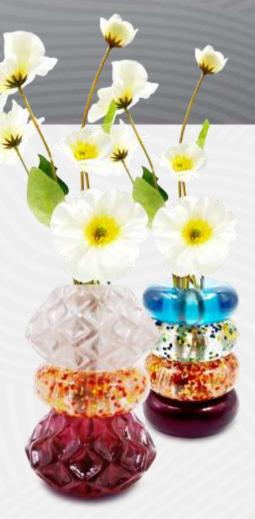

#### **ZB - Meteric Donut Vase Eco**

This is designed to bring a modern and stylish atmosphere to your workspace, with a metallic pattern inside to create a beautiful and contemporary look.