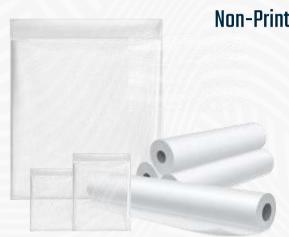

# Our Products PE packaging both non-zip and zip format

**Sheets** 

Rolls

Single Zip

**Double Zip** 

**Triple Zip** 

Slider Zip

PE with glue