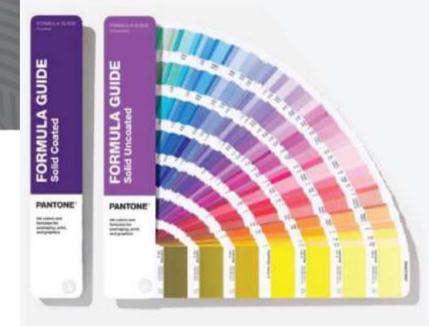

### **Zipper Bag Printing**

 Zipper Bag always offers our clients the best options for printing to meet customer needs, including: print up to 10 colors, custom design, and patterns printing.

Using pantone colors as a method of universal color matching. Being able to print the same color by just using the color codes Having a color tolerance chart to show any potential color deviations.