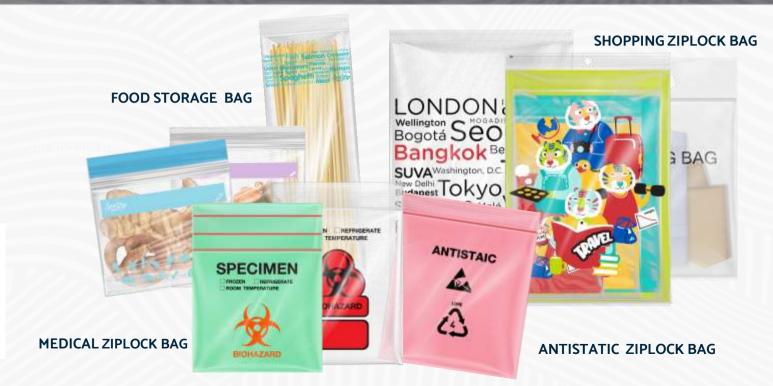

### **Our Key Products**

## Shopping Ziplock bag

Zipper Bag always offers our beautifully designed with a bottom gusset for product display thick and durable bag .