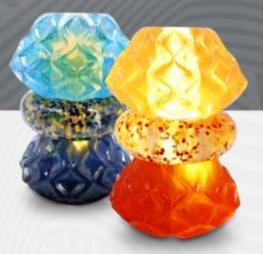

### **ZB - Meteric Lamp Eco**

This Eco-Friendly presents a significant challenge, as we aim for a design that exudes modernity and incorporates metallic elements into the piece. This pushes plastic products in the industry to their limits. The lamp enhances the sense of innovation by simulating real excavation on a computer. It comes in two sizes and two styles to complement modern home decor.