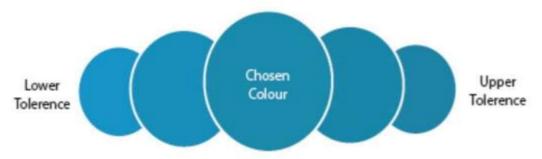

### **Zipper Bag Printing**

 Zipper Bag always offers our clients the best options for printing to meet customer needs, including: print up to 10 colors, custom design, and patterns printing.

Using pantone colors as a method of universal color matching. Being able to print the same color by just using the color codes Having a color tolerance chart to show any potential color deviations.