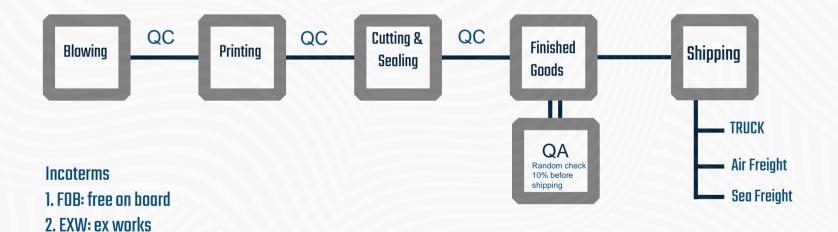

### PROCESS OF PRODUCTION

3. CIF: cost, insurance and freight

4. B/P: bills payable

### **Process of Orders**

New project lead time 45 days/ Repeat project lead time 15-20 days